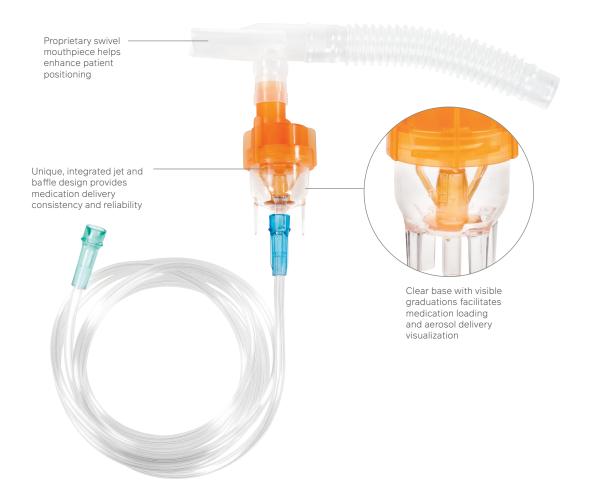

## MISTY FAST™ SMALL VOLUME NEBULIZER

## **FEATURES**

- Seven kit configurations accommodate your patient's aerosolization needs.
- Kits include crush-resistant O<sub>2</sub> tubing.